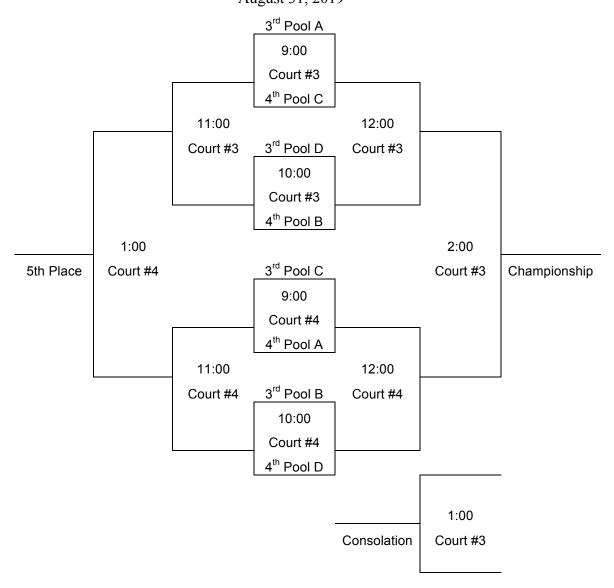

| 10 vs. 11                 | 14 vs. 15                 |
| 6:00                      | 1 vs. 3    | 5 vs. 7                   | 9 vs. 11                  | 13 vs. 15                 |
| 7:00                      | 2 vs. 4    | 6 vs. 8                   | 10 vs. 12                 | 14 vs. 16                 |
| 8:00                      | 1 vs. 2    | 5 vs. 6                   | 9 vs. 10                  | 13 vs. 14                 |
| 9:00                      | 3 vs. 4    | 7 vs. 8                   | 11 vs. 12                 | 15 vs. 16                 |

Pool play will run ahead of schedule when possible.

### **CHAMPIONSHIP BRACKET**

Bellevue West High School South Gym August 31, 2019



## **CONSOLATION BRACKET**

Bellevue West High School North Gym August 31, 2019